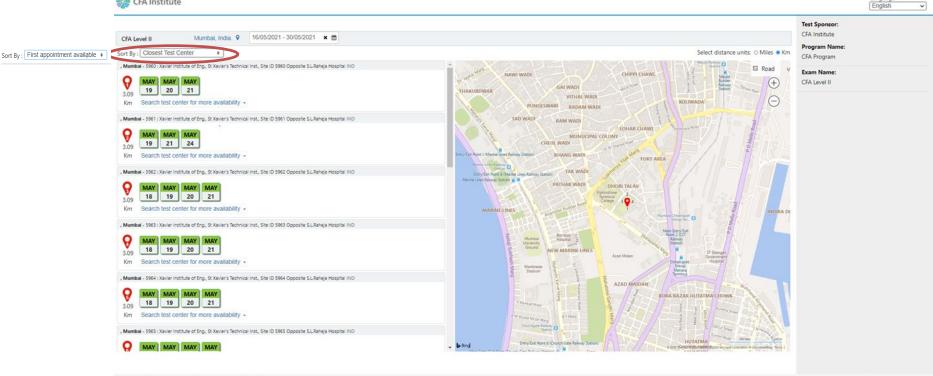

# HOW TO REGISTER AND SCHEDULE YOUR EXAM

- 1) Log into your CFA Institute account.
- 2) Select the CFA Program or CIPM Program tile.
- 3) Proceed past initial scheduling tool pages.
- 4) Search by desired address, city or postal code.
- 5) Select a wide date range, not limiting the date range search to just a few days (e.g. weekends only). You may have to be flexible when selecting what day of the week to test. We will not be able to accommodate everyone on their preferred testing date.

| chedule Appointment                                             |                           |                                   |                                                    |
|-----------------------------------------------------------------|---------------------------|-----------------------------------|----------------------------------------------------|
| Find a Test Center                                              |                           |                                   |                                                    |
| Enter your preferred location and date ran                      | ge to find a test center. | Until your appointment is sche    | duled, availability is subject to change.          |
| The location and date range can be update                       | ed on the next page if th | ne available dates and times ret  | urned are not suitable to your schedule            |
| Scheduling For: CFA Level I<br>Bristol, Bristol, United Kingdom |                           |                                   |                                                    |
| 02/16/2021                                                      |                           | End Date<br>03/01/2021            |                                                    |
|                                                                 |                           | Note: You must select an end date | that is within 2 weeks of the selected start date. |

## TEST CENTER SEARCH LOCATION EXAMPLE

CFA Institute

Contact Us Privacy Policy Terms & Conditions ©2020 CFA Institute. All Rights Reserved.

Language