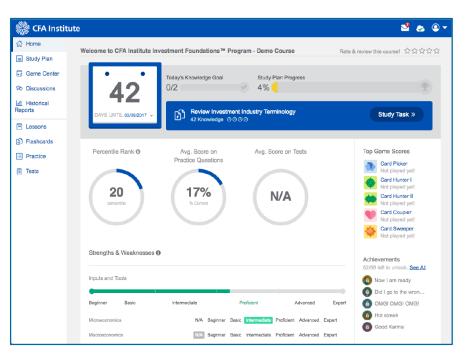

#### Learning Ecosystem

Start your studies in the Learning Ecosystem (LES), a customized online learning tool that adapts to meet your unique study needs. The LES houses your entire curriculum, and includes practice questions, mock exam, built-in study planner, gamification, highlighting, flash cards, and more.

### Prepare

Plan, practice, and prepare

Study session outlines Review the study session outlines.