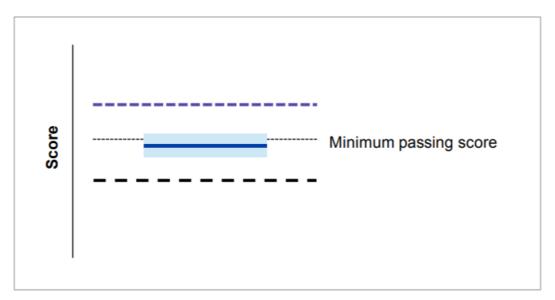

|---------|----------|-----------|
| Ethics and Professional Standards | 15-20%  | 10-15%   | 10-15%    |
| Quantitative Methods              | 8-12%   | 5-10%    | 0%        |
| Economics                         | 8-12%   | 5-10%    | 5-10%     |
| Financial Reporting and Analysis  | 13-17%  | 10-15%   | 0%        |
| Corporate Finance                 | 8-12%   | 5-10%    | 0%        |
| Equity Investments                | 10-12%  | 10-15%   | 10-15%    |
| Fixed Income                      | 10-12%  | 10-15%   | 15-20%    |
| Derivatives                       | 5-8%    | 5-10%    | 5-10%     |
| Alternative Investments           | 5-8%    | 5-10%    | 5-10%     |
| Portfolio Management              | 5-8%    | 10-15%   | 35-40%    |

# EXAM RESULTS

### **Your Performance on the Exam**



## CANDIDATE RESOURCES

### Study

### Access your study materials

#### Learning Ecosystem

Start your studies in the Learning Ecosystem (LES), a customized online learning tool that adapts to meet your unique study needs. The LES houses your entire curriculum, and includes practice questions, mock exam, built-in study planner, gamification, highlighting, flash cards, and more.

#### Downloadable Curriculum

Download EPUB or Kindle ebooks and PDF versions of the CFA Program curriculum.

### What changed from 2019 to 2020?

See what changes we made to the Level I curriculum. Note that CFA Institute has made the decision to freeze the 2020 CFA Program® curriculum for two exam cycles. This means that all candidates who take the exam in December 2020, or any exam dates offered in 2021, will