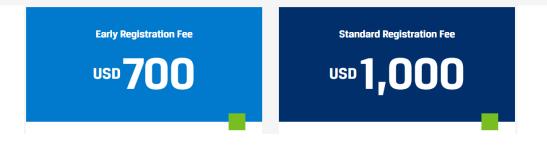

# 2021 EXAM SCHEDULE AND PRICING OVERVIEW

### \$450 One-Time Enrollment Fee

There is a one-time enrollment fee when you register for CFA Program and the Level I exam.

| Level     | February | Мау | August | November |
|-----------|----------|-----|--------|----------|
| Level I   | Х        | Х   | Х      | Х        |
| Level II  |          | Х   | Х      |          |
| Level III |          | Х   |        | Х        |